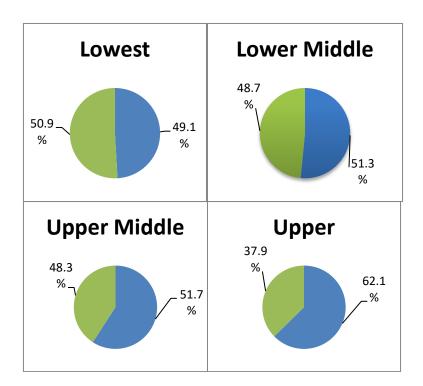

## **Gender Pay Gap Report.**

The percentage difference between male and female hourly pay:

Male employees mean hourly pay was 9% higher than females.

Male employees' median hourly pay was 2.9% higher than females.

## Bonus Gap.

Percentage of male staff receiving a bonus: 96.9%.

Percentage of female staff receiving a bonus: 94.4%.

Difference between male and female bonus pay.

Male employees mean bonus pay was 15.1% higher than females.

Male employees' median bonus pay was 10.9% higher than females.

## Pay Quartiles.







## Robinwood's commitment to Equal Opportunities.

Robinwood Activity Centre Limited.

At Robinwood, we believe that opportunities should be equal for all staff, regardless of gender. We are committed to reducing these gaps and continually look review our recruitment and development processes to ensure they are fair.

| I confirm that the data above is accurate. |  |
|--------------------------------------------|--|
|                                            |  |
| Martin Vasey                               |  |
| Managing Director                          |  |