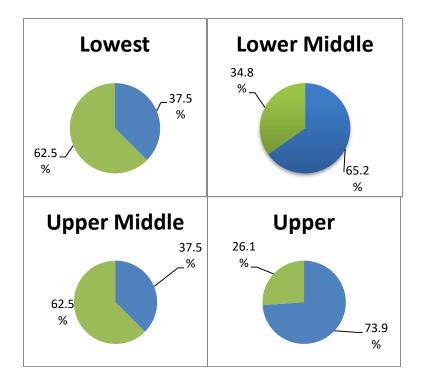

## **Gender Pay Gap Report.**

The percentage difference between male and female hourly pay:

Female employees mean hourly pay was 13.1% lower than males.

Female employees' median hourly pay was 2.2% lower than males.

## Bonus Gap.

Percentage of male staff receiving a bonus: 99.3%.

Percentage of female staff receiving a bonus: 99.4%.

Difference between male and female bonus pay.

Female employees mean bonus pay was 13.9% lower than males.

Female employees' median bonus pay was 25.5% lower than females.

## Pay Quartiles.



MALE FEMALE



## Robinwood's commitment to Equal Opportunities.

At Robinwood, we believe that opportunities should be equal for all staff, regardless of gender. We are committed to reducing these gaps and continually look review our recruitment and development processes to ensure they are fair.

| I confirm that the data above is accurate. |  |
|--------------------------------------------|--|
|                                            |  |
|                                            |  |
| Martin Vasey                               |  |

Robinwood Activity Centre Limited.

**Managing Director**