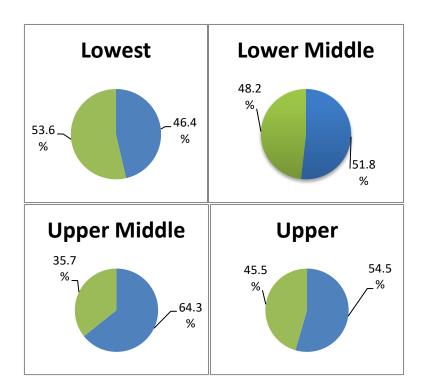

## **Gender Pay Gap Report.**

The percentage difference between male and female hourly pay:

Male employees' mean hourly pay was 9.2% higher than females.

Male employees' median hourly pay was 7.0% higher than females.

## Bonus Gap.

Percentage of male staff receiving a bonus: 100%.

Percentage of female staff receiving a bonus: 100%.

Difference between male and female bonus pay.

Male employees' mean bonus pay was 13.7% higher than females.

Male employees' median bonus pay was 10.7% higher than females.

## Pay Quartiles.



MALE FEMALE



## Robinwood's commitment to Equal Opportunities.

Robinwood Activity Centre Limited.

At Robinwood, we believe that opportunities should be equal for all staff, regardless of gender. We are committed to reducing these gaps and continually look review our recruitment and development processes to ensure they are fair.

| I confirm that the data above is accurate. |  |
|--------------------------------------------|--|
|                                            |  |
| Martin Vasey                               |  |
| Managing Director                          |  |